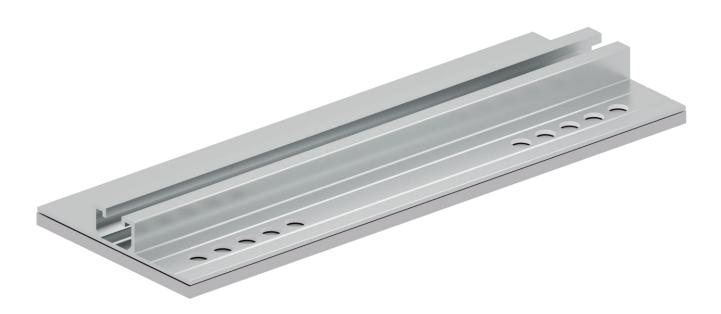

# MOUNTING RAIL TRAPEZOIDAL, LOW FORM, PRE-DRILLED

# 96649040002 W31-MM400-AL-EPDM-PRE-DRILLED TECHNICAL SPECIFICATIONS

The rail is used for mounting PV modules on trapezoidal roofs. With a length of 400 mm, the rail bridges the corresponding empty spaces in the trapezoidal sheet between the high and low bead.

# YOUR ADVANTAGES

PRE-DRILLED RAIL

QUICK TO FIX

✓ INCLUDING MOUNTED EPDM SEAL (UV-RESISTANT)