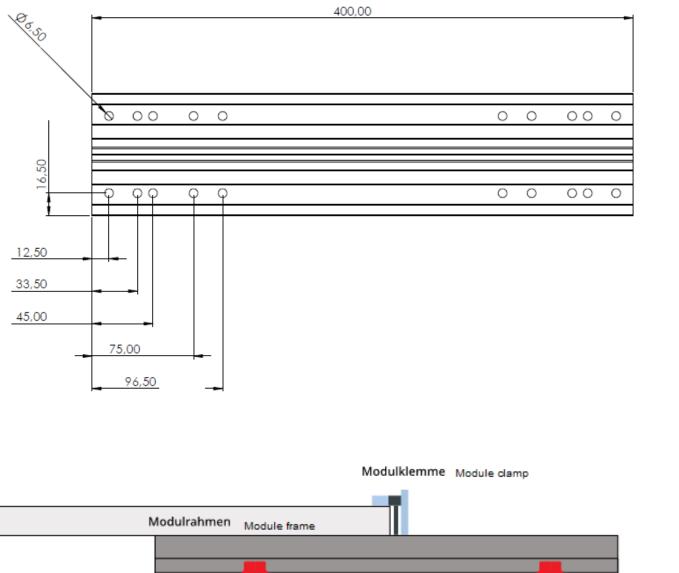

# 96649040002 W31-MM400-AL-EPDM-PRE-DRILLED TECHNICAL SPECIFICATIONS

The rail is used for mounting PV modules on trapezoidal roofs. With a length of 400 mm, the rail bridges the corresponding empty spaces in the trapezoidal sheet between the high and low bead.

| Material | Aluminum / EPDM      |
|----------|----------------------|
| Quality  | AIMgSi0,5 F25 / EPDM |
| Surface  | Blank                |