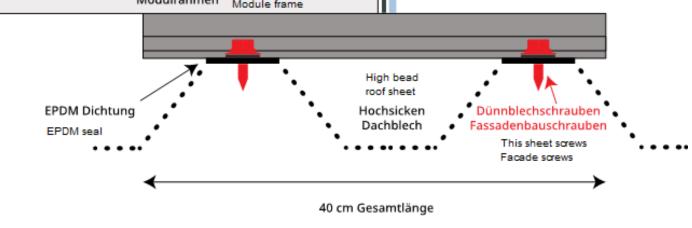

### PRACTICES

FOR MOUNTING OF PHOTOVOLTAIC MODULES

FASTENERS | MARINE HARDWARE | FITTINGS | SOLAR

Via Pomposa, 51/i 47924 – Rimini (RN) – ITALY Tel. +390541.794444 Fax +390541.794490 info@inoxmare.it -www.inoxmare.com

40 cm total lenght